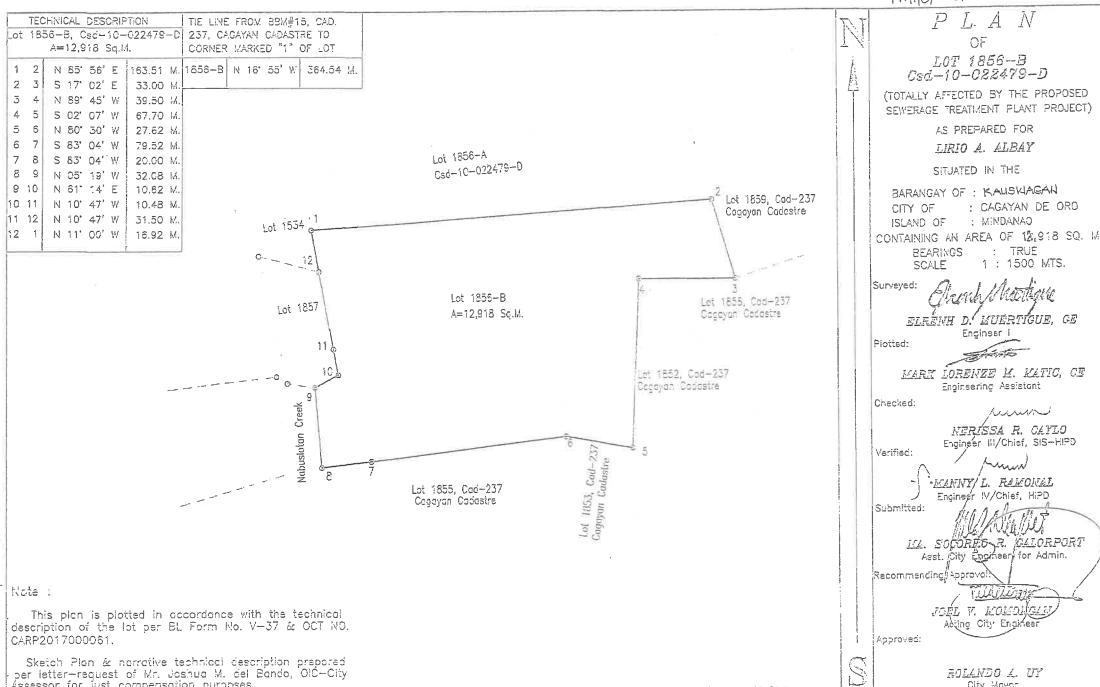

- COUNCILOR EDGAR S. CABANLAS, CHAIRPERSON

- COUNCILOR ROMEO V. CALIZO, VICE CHAIRPERSON

COUNCILOR ROGER G. ABADAY, MEMBER
COUNCILOR CHRISTIAN RUSTICO M. ACHAS, EX-OFFICIO MEMBER

**PROPOSED ORDINANCE NO. 2024-482** — appropriating the sum of ₱19,611,480.00 from the item: "Non-Office: Economic Services Sector — Special Purpose Funds — Land Acquisition/Expropriation", to be made available for the full payment of the claim for just compensation including documentation and registration expenses of Lot No. 1856-B, CSD-10-022479-D (covered by Katibayan ng Orihinal na Titulo CARP-2017000061), with an area of 12,918 sq.m., owned by Mrs. Lirio A. Albay, married to Mr. Ramon C. Albay, which will be affected by the Proposed Sewerage Treatment Plant Project and Proposed Fish Landing Area, located in Barangay Bonbon, this City; and authorizing the Honorable City Mayor to sign the corresponding Deed of Absolute Sale thereof.

### **Document/s on file:**

- Endorsement of City Mayor Rolando A. Uy dated April 30, 2024
- Certificate of Availability of Funds (CAF#104-2024) dated April 25, 2024
- LFC Resolution No. 065-2024 dated April 18, 2024
- Endorsement of the Office of the City Legal Officer dated April 8, 2024
- Appraisal Report dated February 16, 2024
- Technical Description
- Declaration of Real Property
- Ordinance No. 10425-2006 dated December 11, 2006
- Deed of Absolute Sale

- Offer to Sell
- Plan of Lot 1856-B, CSD-10-022479-D
- Letter of the Land Asset Management Office (LAMO) dated September 20, 2023
- Affidavit of No Non-Tenancy
- Photos
- Special Power of Attorney
- Katibayan ng Orihinal na Titulo CARP-2017000061
- Technical Description of Lot 1856-B, CSD-10-022479-D (claimant Lirio A. Albay) as surveyed by the Department of Environment and Natural Resources (DENR) Region 10