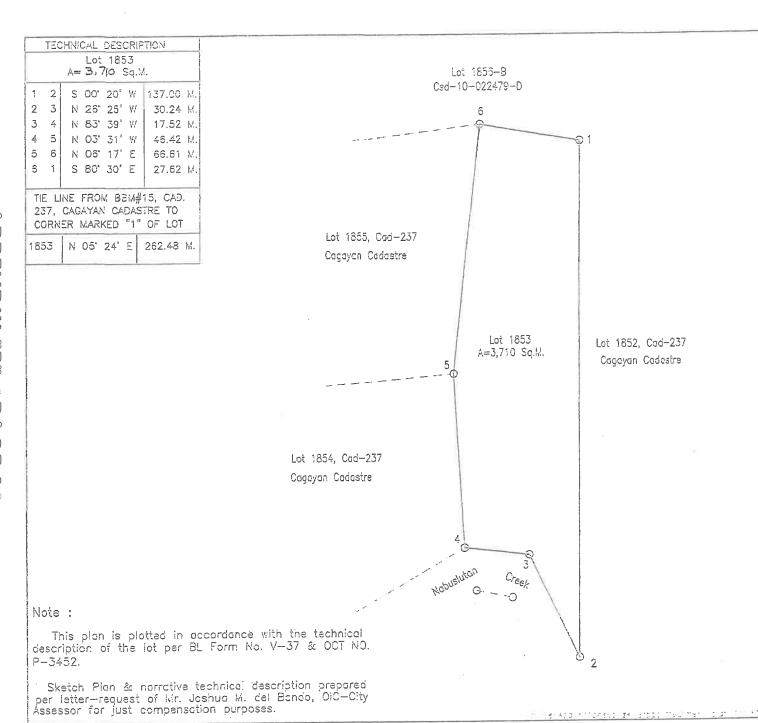

**PROPOSED ORDINANCE NO. 2024-483** – appropriating the sum of ₱5,603,382.00 from the item: "Non-Office: Economic Services Sector-Special Purpose Funds-Land Acquisition/Expropriation", to be made available for the full payment of the claim for just compensation including documentation and registration expenses of Lot No.1853, CAD-237, covered by Original Certificate of Title No. P-3452, with an area of 3,690 sq.m., owned by the Heirs of Quirico P. Pactolerin, which will be affected by the Proposed Sewerage Treatment Plant Project and Proposed Fish Landing Area, located in Barangay Bonbon, this City; and authorizing the Honorable City Mayor to sign the corresponding Deed of Absolute Sale thereof.

#### Document/s on file:

- Endorsement of City Mayor Rolando A. Uy dated April 30, 2024
- Certificate of Availability of Funds (CAF#097-2024) dated April 24, 2024
- LFC Resolution No. 066-2024 dated April 18, 2024
- Endorsement of the Office of the City Legal Officer dated April 8, 2024
- Appraisal Report dated February 16, 2024
- Technical Description
- Declaration of Real Property
- Ordinance No. 10425-2006
- Deed of Absolute Sale
- Offer to Sell
- Plan of Lot 1853, CAD-237 as prepared for Quirico Pactolerin