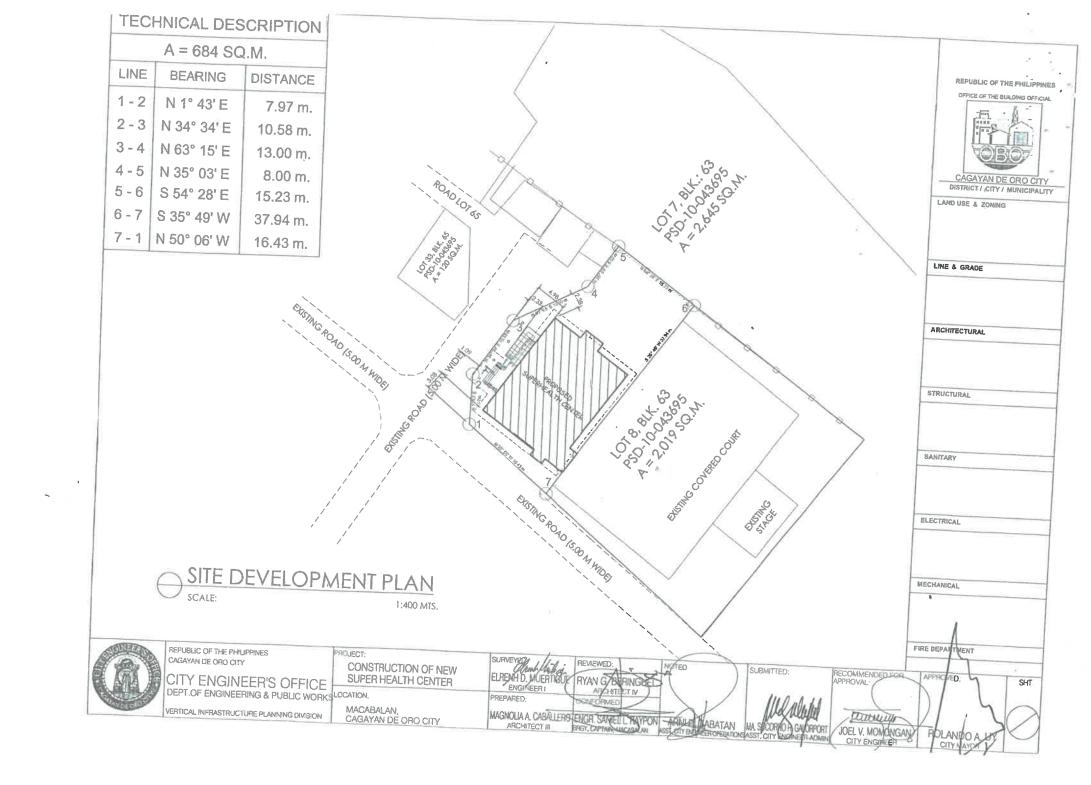

### **Document/s on file:**

Endorsement of City Mayor Rolando A. Uy dated May 29, 2024 Proposed Resolution

11) **PROPOSED ORDINANCE NO. 2024-490** – authorizing the Honorable City Mayor Rolando A. Uy, representing the City Government of Cagayan de Oro, to enter into and sign the Deed of Usufruct with the Local Government of Barangay Macabalan (Usufructuary), represented by its Punong Barangay, Hon. Saniel L. Raypon, covering the use of the City-owned property, particularly a portion of Lot No. 1843-1982, 1842-1997, covered by Tax Declaration G-424909 with TCT No. 161532 (open space), with an area of 685 sq.m., more or less, located in Barangay Macabalan, this City, as site of the Proposed Barangay Super Health Center, under the terms and conditions stipulated therein.

(SEE APPENDIX "L" / Pages 172-188)

NOTE: CERTIFIED URGENT BY HONORABLE CITY MAYOR ROLANDO A. UY

### Document/s on file:

- Endorsement of City Mayor Rolando A. Uy dated May 29,
- Endorsement of the Office of the City Administrator dated May
   Letter of Engr. Armen A. Cuenca, TFEPB
- Letter of the Office of the City Legal Officer dated May 23, 2024 Transfer Certificate of Title No. T-161532
- Resolution NO. 17-2024 of Barangay Macabalan
- Resolution No. 3243 of NHA dated August 11, 1995
- Deed of Usufruct
- Technical Description