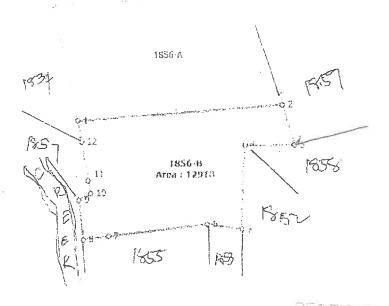

- COUNCILOR EDGAR S. CABANLAS, CHAIRPERSON

- COUNCILOR ROMEO V. CALIZO, VICE CHAIRPERSON

COUNCILOR ROGER G. ABADAY, MEMBER
COUNCILOR CHRISTIAN RUSTICO M. ACHAS, EX-OFFICIO MEMBER

**PROPOSED ORDINANCE NO. 2024-482** — appropriating the sum of ₱19,611,480.00 from the item: "Non-Office: Economic Services Sector — Special Purpose Funds — Land Acquisition/Expropriation", to be made available for the full payment of the claim for just compensation including documentation and registration expenses of Lot No. 1856-B, CSD-10-022479-D (covered by Katibayan ng Orihinal na Titulo CARP-2017000061), with an area of 12,918 sq.m., owned by Mrs. Lirio A. Albay, married to Mr. Ramon C. Albay, which will be affected by the Proposed Sewerage Treatment Plant Project and Proposed Fish Landing Area, located in Barangay Bonbon, this City; and authorizing the Honorable City Mayor to sign the corresponding Deed of Absolute Sale thereof.

- Offer to Sell
- Plan of Lot 1856-B, CSD-10-022479-D
- Letter of the Land Asset Management Office (LAMO) dated September 20, 2023
- Affidavit of No Non-Tenancy
- Photos
- Special Power of Attorney
- Katibayan ng Orihinal na Titulo CARP-2017000061
- Technical Description of Lot 1856-B, CSD-10-022479-D (claimant Lirio A. Albay) as surveyed by the Department of Environment and Natural Resources (DENR) Region 10