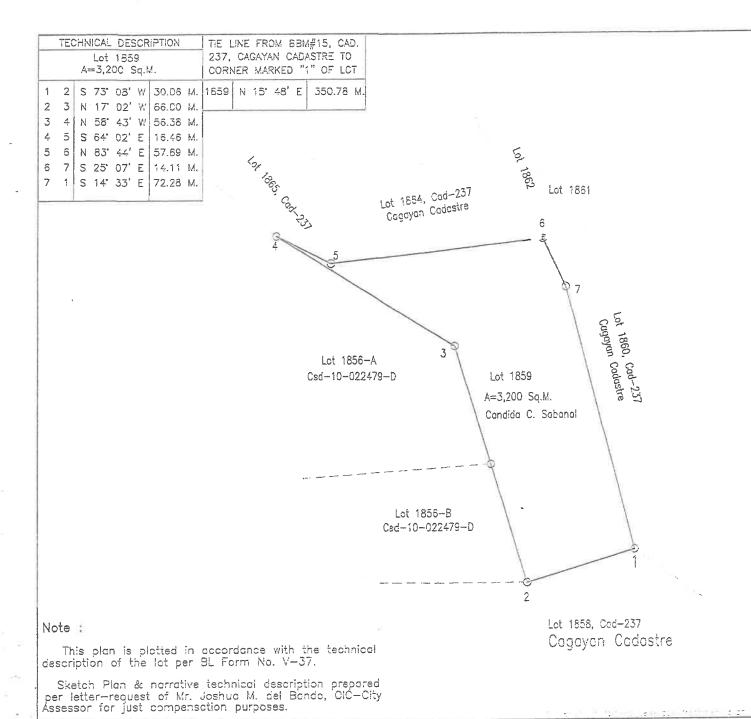

PROPOSED ORDINANCE NO. 2024-484 — appropriating the sum of ₱4,859,556.00 from the item: "Non-Office: Economic Services Sector-Special Purpose Funds -Land Acquisition/Expropriation", to be made available for the full payment of the claim for just compensation including documentation and registration expenses of Lot No. 1859, Case 4, CAD-237, covered by Tax Declaration No. G-081522, with an area of 3,200 sq.m., owned by the Heirs of Candida C. Sabanal, which will be affected by the Proposed Sewerage Treatment Plant Project and Proposed Fish Landing Area, located in Barangay Bonbon, this City; and authorizing the Honorable City Mayor to sign the corresponding Deed of Absolute Sale thereof.

- Appraisal Report dated February 16, 2024
- Technical Description of the Office of the City Engineer
- Declaration of Real Property
- Ordinance No. 10425-2006
- Deed of Absolute Sale / Offer to Sell
- Plan of Lot 1859, CAD-237 as prepared for Candida C.
- Letter of the Land Asset Management Office dated Sept 20, 2023
- Extra Judicial Settlement among the Heirs
- Special Power of Attorney