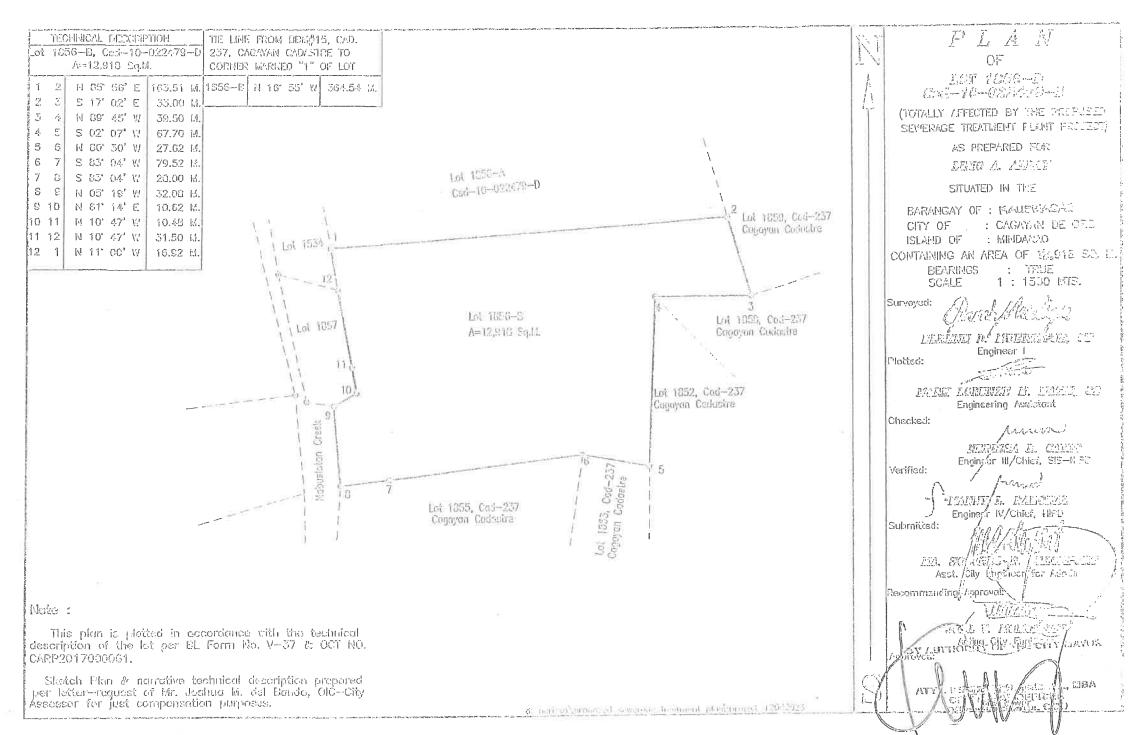

- COUNCILOR EDGAR S. CABANLAS, CHAIRPERSON

- COUNCILOR ROMEO V. CALIZO, VICE CHAIRPERSON

COUNCILOR ROGER G. ABADAY, MEMBER
COUNCILOR CHRISTIAN RUSTICO M. ACHAS, EX-OFFICIO MEMBER

**PROPOSED ORDINANCE NO. 2024-482** — appropriating the sum of ₱19,611,480.00 from the item: "Non-Office: Economic Services Sector — Special Purpose Funds — Land Acquisition/Expropriation", to be made available for the full payment of the claim for just compensation including documentation and registration expenses of Lot No. 1856-B, CSD-10-022479-D (covered by Katibayan ng Orihinal na Titulo CARP-2017000061), with an area of 12,918 sq.m., owned by Mrs. Lirio A. Albay, married to Mr. Ramon C. Albay, which will be affected by the Proposed Sewerage Treatment Plant Project and Proposed Fish Landing Area, located in Barangay Bonbon, this City; and authorizing the Honorable City Mayor to sign the corresponding Deed of Absolute Sale thereof.

- Offer to Sell
- Plan of Lot 1856-B, CSD-10-022479-D
- Letter of the Land Asset Management Office (LAMO) dated September 20, 2023
- Affidavit of No Non-Tenancy
- Photos
- Special Power of Attorney
- Katibayan ng Orihinal na Titulo CARP-2017000061
- Technical Description of Lot 1856-B, CSD-10-022479-D (claimant Lirio A. Albay) as surveyed by the Department of Environment and Natural Resources (DENR) Region 10