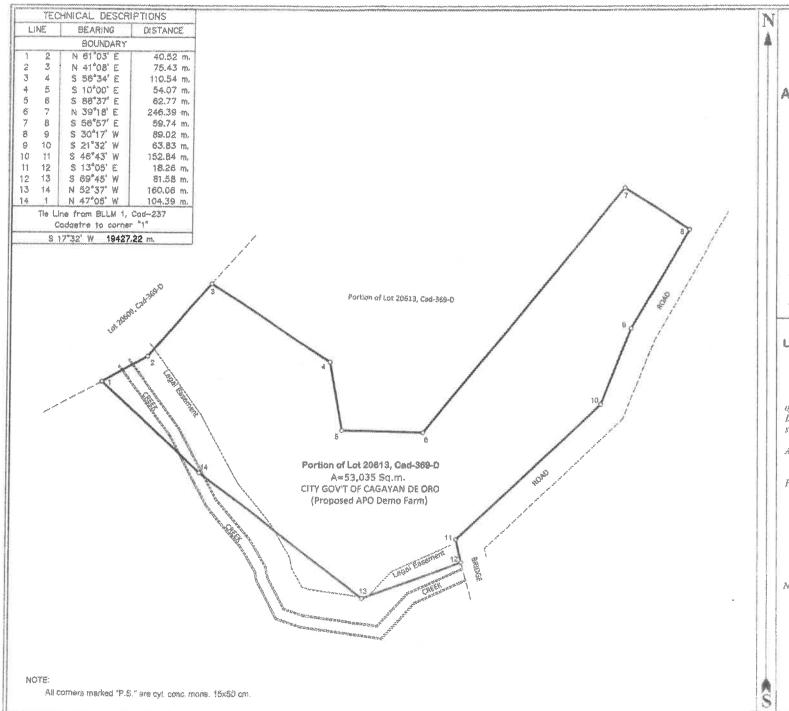

9) **PROPOSED ORDINANCE NO. 2024-542** – declaring the Cagayan de Oro City Government-owned property, identified as portion of Lot 20613, Cad-369-D, with an area 53,035 square meters, located in Barangay Dansolihon, this City, as site of the proposed City Agricultural Center.

#### **Document/s on file:**

- Endorsement of the Hon. City Mayor Rolando A. Uy
- Letter of the Office of the City Agriculturist dated May 3, 2024
- Letter of the City Housing and Urban Development dated February 7, 2024
- Sketch Plan of a portion of Lot 20613, Cad 369-D
- Technical Description