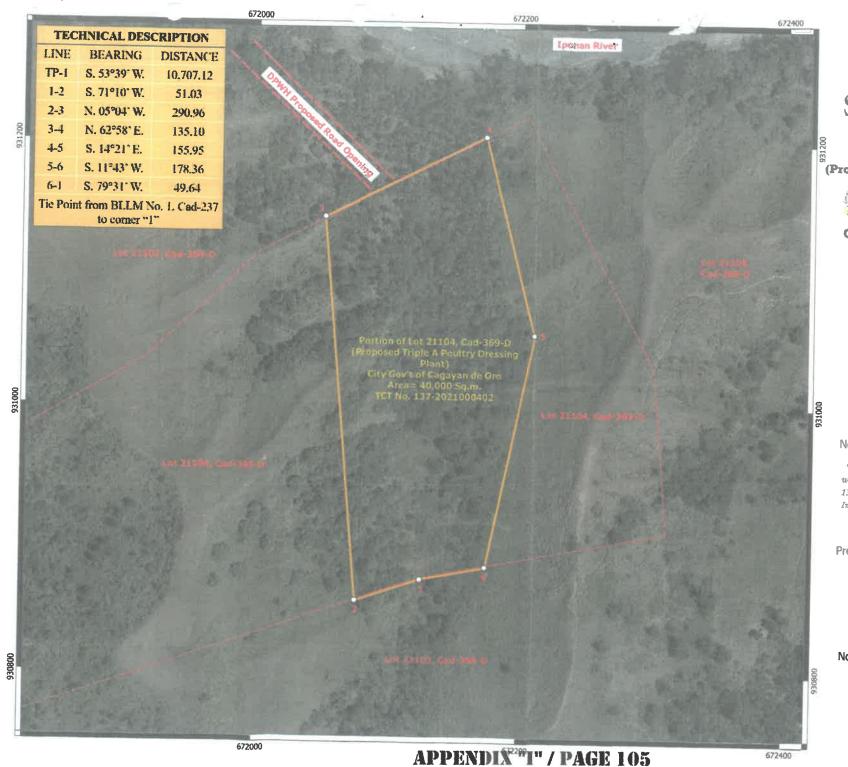

PROPOSED ORDINANCE NO. 2024-541 – declaring the Cagayan de Oro City 8) Government-owned four-hectare property, a portion of the 14.8-ha. lot under Lot No. 21104, Cad 369-D, covered by OCT No. P-1211, located in Barangay Pagalungan, this City, as site of the proposed City Composting Center; and for this purpose, repealing Ordinance No. 14143-2021.

(SEE APPENDIX "I" / Pages 66-79)

#### Document/s on file:

- Letter of the Hon. City Mayor Rolando A. Uy
- Letter of the Office of the City Agriculturist dated May 3, 2024
- Letter of the Office of the City Veterinarian dtd January 24, 2024
   Sketch Map of lot portion of Lot 21104, Cad369-D
- Ordinance No. 14143-2021

- Declaration of Real Property
- Transfer Certificate of Title No. 137-2021000402
- Ordinance No. 13729-2019