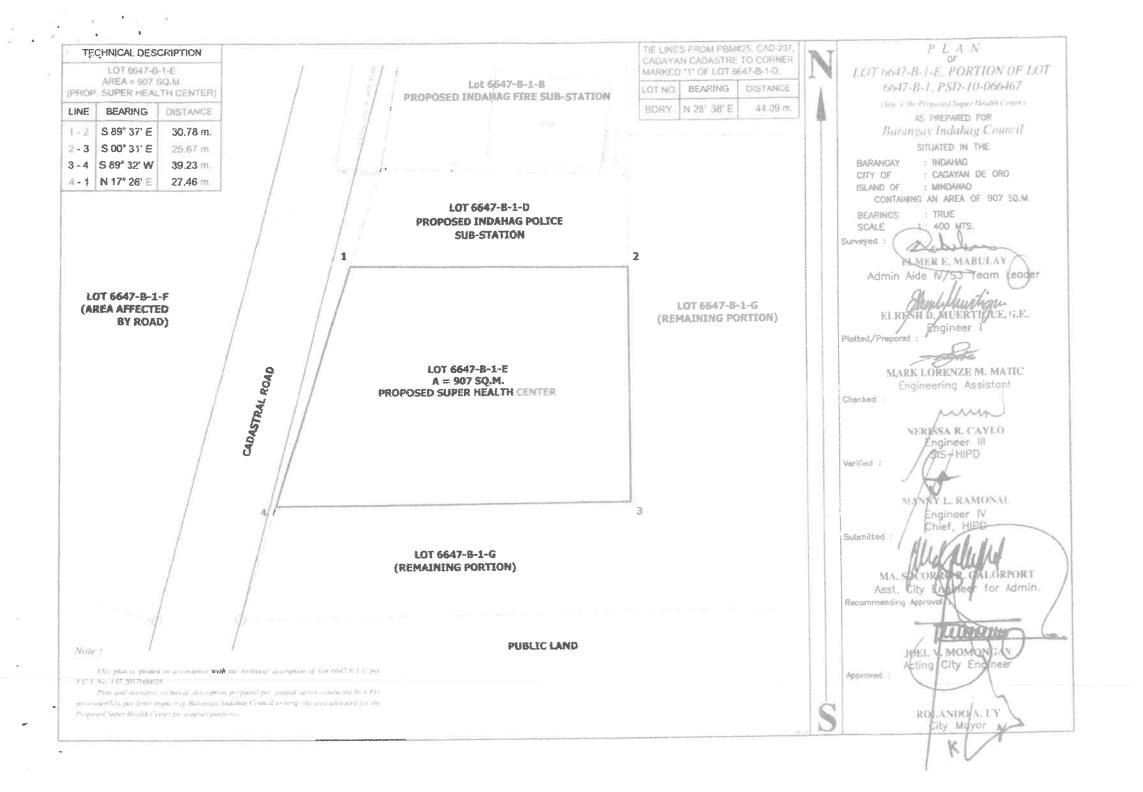

8) **PROPOSED ORDINANCE NO. 2024-634 –** authorizing the Honorable City Mayor Rolando A. Uy, representing the City Government of Cagayan de Oro, to enter into and sign the Deed of Usufruct with the Barangay Government of Indahag, Cagayan de Oro City (Usufructuary), represented by its Punong Barangay, Hon. Marlon Fidel D. Bongay, Jr., covering the use of the City-owned property, a portion of Lot 6647-B-1, PSD-10-066467, for the Proposed Indahag Public Utilities (Child Development Center and Super Health Center), located in Barangay Indahag, this City, under the terms and conditions stipulated therein.

#### Document/s on file:

- Endorsement of the CLENRO dated October 21, 2024 and October 14, 2024
- Letter of the City Legal Officer dated October 15, 2024
- Barangay Resolution No. 059-2024
- Declaration of Real Property G-313055
- Endorsement of the City Administrator dtd Oct 22, 2024
   Letter of the Barangay Indahag dated April 15, 2024
  - Plan of Lot 6647-B-1-C
  - Technical Description of the City Engineer of Lot 6647-B-1-C
  - Plan of 6647-B-1-E
  - Technical Description of the City Engineer of Lot 6647-B-1-E
  - Deed of Usufruct