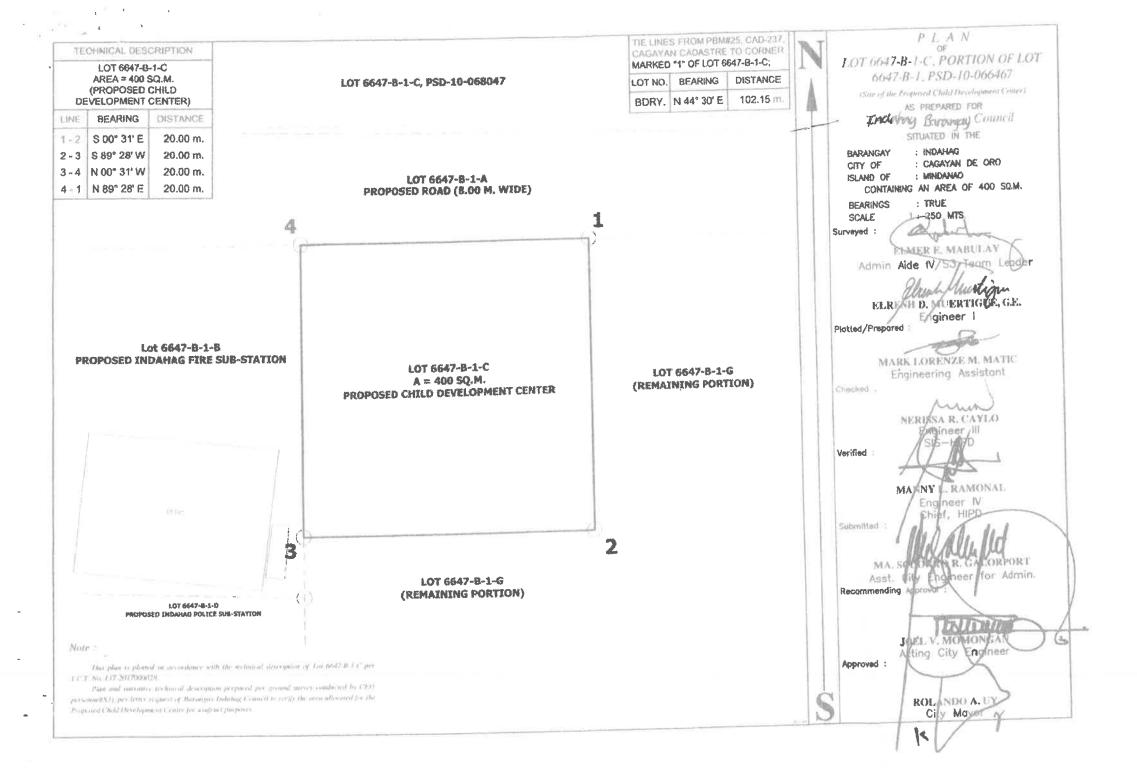

8) **PROPOSED ORDINANCE NO. 2024-634 –** authorizing the Honorable City Mayor Rolando A. Uy, representing the City Government of Cagayan de Oro, to enter into and sign the Deed of Usufruct with the Barangay Government of Indahag, Cagayan de Oro City (Usufructuary), represented by its Punong Barangay, Hon. Marlon Fidel D. Bongay, Jr., covering the use of the City-owned property, a portion of Lot 6647-B-1, PSD-10-066467, for the Proposed Indahag Public Utilities (Child Development Center and Super Health Center), located in Barangay Indahag, this City, under the terms and conditions stipulated therein.

#### Document/s on file:

- Endorsement of the CLENRO dated October 21, 2024 and October 14, 2024
- Letter of the City Legal Officer dated October 15, 2024
- Barangay Resolution No. 059-2024
- Declaration of Real Property G-313055
- Endorsement of the City Administrator dtd Oct 22, 2024
   Letter of the Barangay Indahag dated April 15, 2024
  - Plan of Lot 6647-B-1-C
  - Technical Description of the City Engineer of Lot 6647-B-1-C
  - Plan of 6647-B-1-E
  - Technical Description of the City Engineer of Lot 6647-B-1-E
  - Deed of Usufruct