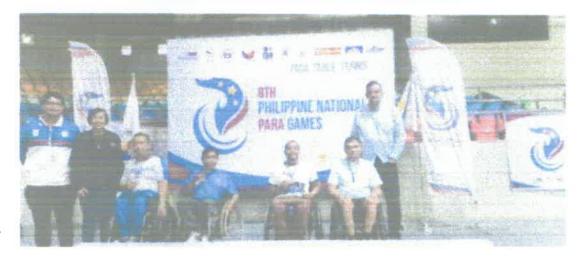

# Document/s on file:

- Letter of the Hon. City Mayor Rolando A. Uy dated November 25 2024
- COMELEC Resolution No. 11060 September 13, 2024
- Request for Exemption for Social Welfare and Services Projects Form
- Request for Issuance of Certificate of Exemption Form
- **PROPOSED RESOLUTION NO. 2024-933 –** congratulating and commending the herein mentioned PWD athletes of Cagayan de Oro for winning various

medals during the 8<sup>th</sup> Philippine National Para Games held at the Rizal Memorial Sports Complex, Manila City, and at the PhilSports Complex, Pasig City last November 10-14, 2024, to wit:

| Name of Athlete               | Sport and Event                             | Award        |
|-------------------------------|---------------------------------------------|--------------|
| 1. Daisyber M. Baynosa        | Swimming - 100 Meters Freestyle             | Gold Medal   |
|                               | Swimming - 50 Meters Freestyle              | Silver Medal |
| 2. Simplicio C. Santiago, Jr. | Table Tennis - Doubles Category Silver Meda |              |
|                               | Table Tennis - Team Category                | Silver Medal |
| 3. Cyrus Hugo Creo            | Table Tennis - Single Category              | Silver Medal |

(SEE APPENDIX "K" / Pages 144-161)

PROPONENT: HONORABLE CITY VICE MAYOR JOCELYN B. RODRIGUEZ

- Letter of Hon. City Mayor Rolando A. Uy dated Nov. 27, 2024 Letter of the participants dated November 18, 2024
- Letter of Hon. City Vice Mayor Jocelyn B. Rodriguez dated November 27, 2024
- Ordinance No. 7927-2001
- Certificates and pictures
- PROPOSED RESOLUTION NO. 2024-934 approving and/or adopting the 11) Supplemental Annual Investment Program (SAIP) No. 3 for CY 2024 of the City Government of Cagayan de Oro.