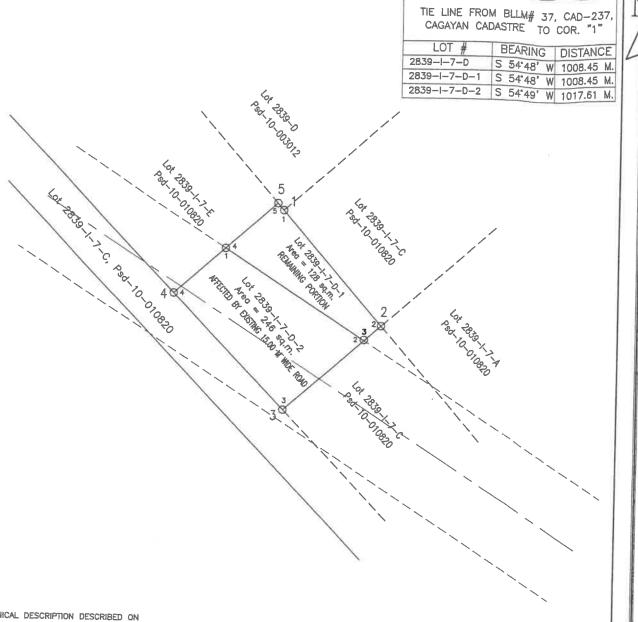

PROPOSED ORDINANCE NO. 2024-629 - appropriating the sum of 3) ₱392,167.58 from the "Continuing Appropriation CY 2023, Non-Office: Economic Services Sector-Special Purpose Funds-Land Acquisition/Expropriation", to be made available for the full payment of the claim for just compensation including documentation and registration expenses of Lot 2839-1-7-D, covered under Transfer Certificate of Title No. T-152465, with an area of 246 sq.m., owned by Montano P. Bacol, which was affected by the existing Mandumol–Indahag road, located in Barangay Indahag, this City; and authorizing the Honorable City Mayor to sign the corresponding Deed of Absolute Sale thereof.