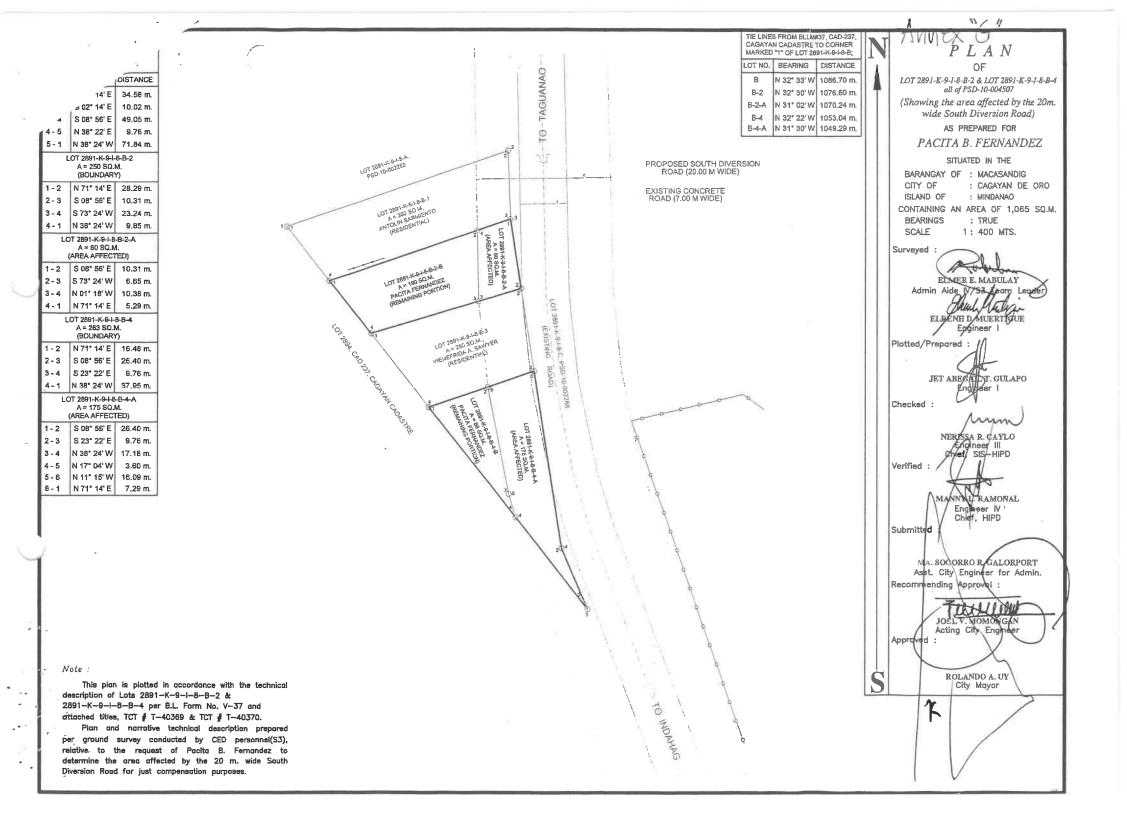

COMMITTEE ON LAWS AND RULES.

**PROPOSED ORDINANCE NO. 2024-630** — appropriating the sum of ₱291,291.00 from the "Continuing Appropriation CY 2023, Non-Office: Economic Services Sector-Special Purpose Funds-Land Acquisition/Expropriation", to be made available for the full payment of the claim for just compensation including documentation and registration expenses of Lot 2891-K-9-I-8-B-2 Psd-10-004507 (covered under TCT No. T-40369), and Lot 2891-K-9-I-8-B-4 (covered under Transfer Certificate of Title No. T-40370), with an area of 235 sq.m., owned by Pacita Fernandez, a portion of which was affected by the 20.00-meter wide South Diversion Road located in Barangay Camaman-an, this City; and authorizing the Honorable City Mayor to sign the corresponding Deed of Absolute Sale thereof.